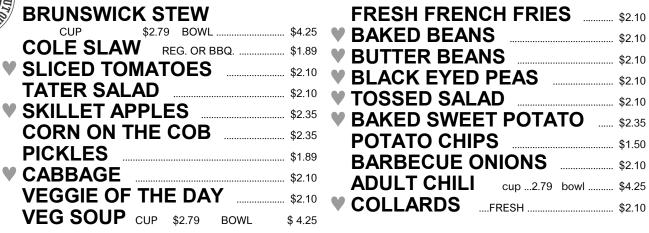

#### COUNTRY'S VEGGIES AND SIDES

#### **BULK SIDE ITEMS TO GO**

| BRUNSWICK STEW TO GO                         | •      | <b>QUART</b><br>8.99 | <b>GALLON</b><br>29.95 |
|----------------------------------------------|--------|----------------------|------------------------|
| BAKED BEANS                                  | \$3.99 | 7.99                 | 25.95                  |
| BLACK EYED PEAS                              | \$3.99 | 7.99                 | 25.95                  |
| BUTTER BEANS                                 | \$3.99 | 7.99                 | 25.95                  |
|                                              | \$4.99 | 8.99                 | 29.95                  |
| VEGETABLE SOUP                               | \$4.99 | 8.99                 | 29.95                  |
| TATER SALAD                                  | \$3.99 | 7.99                 | 25.95                  |
| COLE SLAW barbecue slaw or regular           | \$3.49 | 6.99                 | 24.95                  |
| COLLARDS Fresh collards                      | \$3.99 | 7.99                 | 25.95                  |
| BARBECUE SAUCE Hot, Medium, Mild or Backfire | \$2.   | 50 bottle            | 19.95                  |